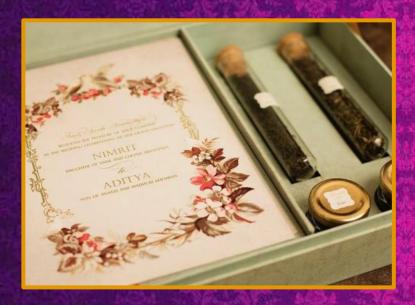

#### WEDDING STATIONERY

Designing of card as per theme décor of the wedding

- Printing
- Labelling, calligraphy
- Placards, program cards etc
- Gift accompaniments with the cards-matching the invitation card concept