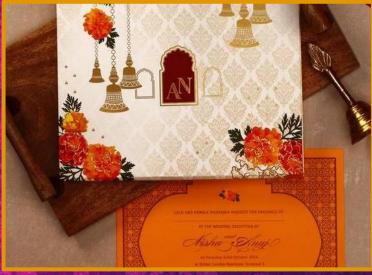

#### WEDDING STATIONERY

Designing of card as per theme décor of the wedding

- Printing
- Labelling, calligraphy
- Placards, program cards etc
- Gift accompaniments with the cards-matching the invitation card concept