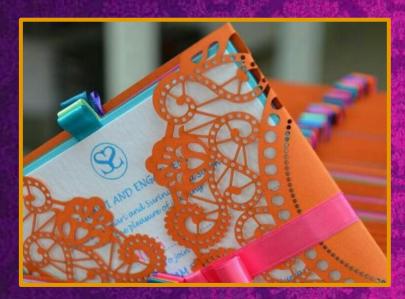

#### WEDDING STATIONERY

Designing of card as per theme décor of the wedding

- Printing
- Labelling, calligraphy
- Placards, program cards etc
- Gift accompaniments with the cards-matching the invitation card concept