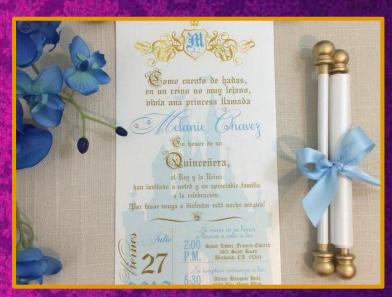

#### WEDDING STATIONERY

Designing of card as per theme décor of the wedding

- Printing
- Labelling, calligraphy
- Placards, program cards etc
- Gift accompaniments with the cards-matching the invitation card concept