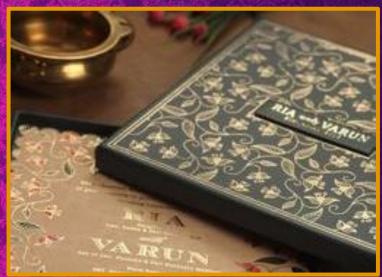

#### WEDDING STATIONERY

Designing of card as per theme décor of the wedding

- Printing
- Labelling, calligraphy
- Placards, program cards etc
- Gift accompaniments with the cards-matching the invitation card concept