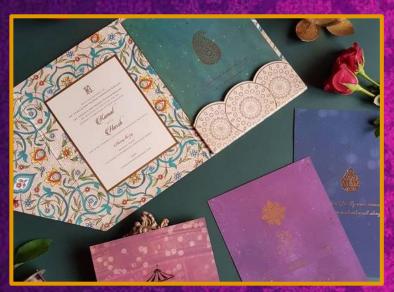

#### WEDDING STATIONERY

Designing of card as per theme décor of the wedding

- Printing
- Labelling, calligraphy
- Placards, program cards etc
- Gift accompaniments with the cards-matching the invitation card concept