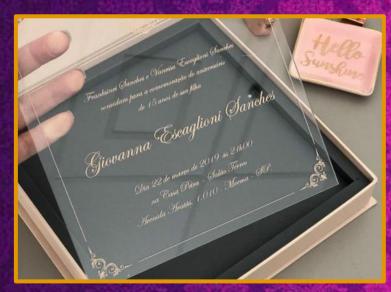

#### WEDDING STATIONERY

Designing of card as per theme décor of the wedding

- Printing
- Labelling, calligraphy
- Placards, program cards etc
- Gift accompaniments with the cards-matching the invitation card concept